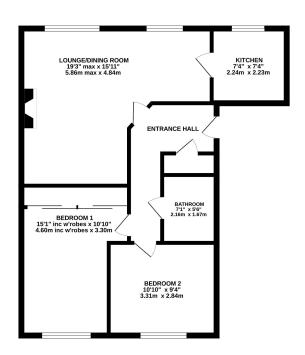

674 sq.ft. (62.6 sq.m.) approx.

TOTAL FLOOR AREA: 674 sq.ft. (62.6 sq.m.) approx.

Whits every attempt has been made to ensure the accuracy of the foorprise contained here, measurement of doors, windows, come and any other items are approximate and no responsibility is talken for any remineration and the surface of the su